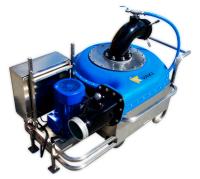

# VAKI SMARTFLOW











## MAIN COMPONENTS

EXEL COUNTER
SMART GRADER
FISH PUMP
DENSITY CONTROL

- Enables higher quality and accuracy of farm operations.
- Collects and stores valuable stock information.
- Realtime evidence and validation.
- Provides grading based on biomass or actual count.
- Easy access to highly valuable information.
- Logging for future reference and tracing.
- Preventive maintenance scheduling based on duty cycle.
- Easy to use and reduces stress of emloyees.





#### **Exel Counter**



Click on the picture to go to the interactive 3D-model.

#### **Smart Grader**



Click on the picture to go to the interactive 3D-model.

### **Fish Pump**



Click on the picture to go to the interactive 3D-model.

## **Density Control**



Click on the picture to go to the interactive 3D-model.



"My job is much more pleasant after SmartFlow was installed. Armed with my tablet computer and the SmartFlow dashboard I no longer have to be on the floor watching the equipment when we are grading/counting. I can have a coffee and go to lunch and still have perfect overview."



"SmartFlow has changed the way we work around here. Before installing SmartFlow, we would have one person operating the pump, one guy operating the grader and one person monitoring the counter. After SmartFlow we can control everything from the counter and free up two valuable workers to focus on other things."