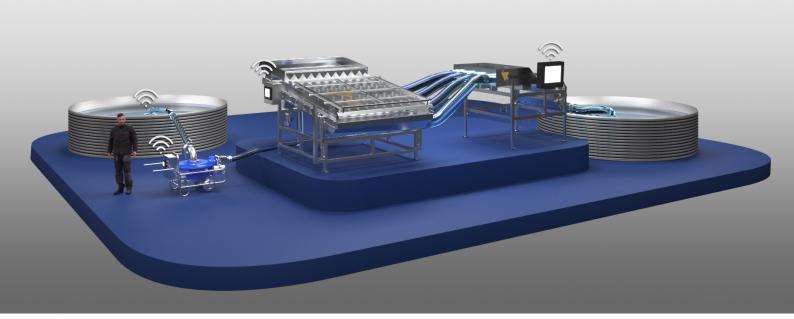

## MAIN COMPONENTS

EXEL COUNTER
SMART GRADER
FISH PUMP
DENSITY CONTROL

- Enables higher quality and accuracy of farm operations.
- Collects and stores valuable stock information.
- Realtime evidence and validation.
- Provides grading based on biomass or actual count.
- Easy access to highly valuable information.
- Logging for future reference and tracing.
- Preventive maintenance scheduling based on duty cycle.
- Easy to use and reduces stress of emloyees.

#### **Exel Counter**

Click on the picture to go to the interactive 3D-model.

#### **Smart Grader**

Click on the picture to go to the interactive 3D-model.

### **Fish Pump**

Click on the picture to go to the interactive 3D-model.

## **Density Control**

Click on the picture to go to the interactive 3D-model.

"My job is much more pleasant after SmartFlow was installed. Armed with my tablet computer and the SmartFlow dashboard I no longer have to be on the floor watching the equipment when we are grading/counting. I can have a coffee and go to lunch and still have perfect overview."