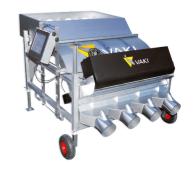

# VAKI SMARTFLOW











## MAIN COMPONENTS

EXEL COUNTER
SMART GRADER
FISH PUMP
DENSITY CONTROL

- Enables higher quality and accuracy of farm operations.
- Collects and stores valuable stock information.
- Realtime evidence and validation.
- Provides grading based on biomass or actual count.
- Easy access to highly valuable information.
- Logging for future reference and tracing.
- Preventive maintenance scheduling based on duty cycle.
- Easy to use and reduces stress of emloyees.





#### **Exel Counter**



Click on the picture to go to the interactive 3D-model.

#### **Smart Grader**



Click on the picture to go to the interactive 3D-model.

### **Fish Pump**



Click on the picture to go to the interactive 3D-model.

## **Density Control**



Click on the picture to go to the interactive 3D-model.



"My job is much more pleasant after SmartFlow was installed. Armed with my tablet computer and the SmartFlow dashboard I no longer have to be on the floor watching the equipment when we are grading/counting. I can have a coffee and go to lunch and still have perfect overview."



"SmartFlow has changed the way we work around here. Before installing SmartFlow, we would have one person operating the pump, one guy operating the grader and one person monitoring the counter. After SmartFlow we ca