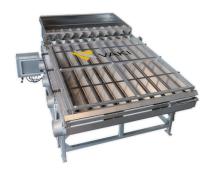

# VAKI SMARTFLOW











## MAIN COMPONENTS

EXEL COUNTER
SMART GRADER
FISH PUMP
DENSITY CONTROL

- Enables higher quality and accuracy of farm operations.
- Collects and stores valuable stock information.
- Realtime evidence and validation.
- Provides grading based on biomass or actual count.
- Easy access to highly valuable information.
- Logging for future reference and tracing.
- Preventive maintenance scheduling based on duty cycle.
- Easy to use and reduces stress of emloyees.





#### **Exel Counter**



Click on the picture to go to the interactive 3D-model.

#### **Smart Grader**



Click on the picture to go to the interactive 3D-model.

### **Fish Pump**



Click on the picture to go to the interactive 3D-model.

## **Density Control**



Click on the picture to go to the interactive 3D-model.



"My job is much more pleasant after SmartFlow was installed. Armed with my tablet computer and the SmartFlow dashboard I no longer have to be on the floor watching the equipment when we are grading/counting. I can have a coffee and go to lunch and still have perfect overview."



"SmartFlow has changed the way we work around here. Before installing SmartFlow, we would have one person operating the pump, one guy operating the grader and one person monitoring the counter. After SmartFlow we can control everything from the counter and free up two valuable workers to focus on