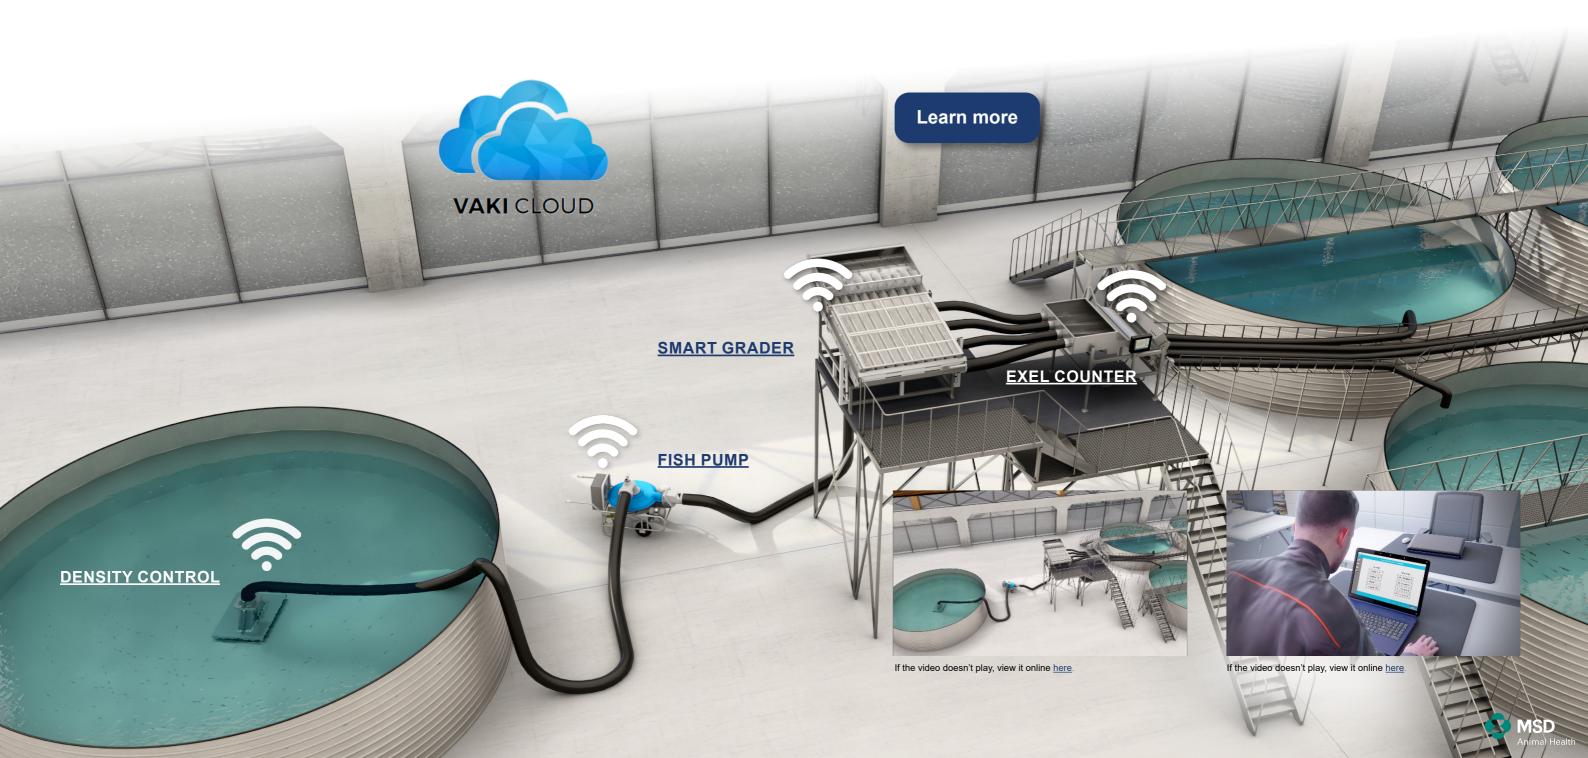

## MAIN COMPONENTS

EXEL COUNTER
SMART GRADER
FISH PUMP
DENSITY CONTROL

- Enables higher quality and accuracy of farm operations.
- Collects and stores valuable stock information.
- Realtime evidence and validation.
- Provides grading based on biomass or actual count.
- Easy access to highly valuable information.
- Logging for future reference and tracing.
- Preventive maintenance scheduling based on duty cycle.
- Easy to use and reduces stress of emloyees.

#### **Exel Counter**

Click on the picture to go to the interactive 3D-model.

#### **Smart Grader**

Click on the picture to go to the interactive 3D-model.

### **Fish Pump**

Click on the picture to go to the interactive 3D-model.

## **Density Control**

Click on the picture to go to the interactive 3D-model.

"My job is much more pleasant after SmartFlow was installed. Armed with my tablet computer and the SmartFlow dashboard I no longer have to be on the floor watching the equipment when we are grading/counting. I can have a coffee and go to lunch and still have perfect overview."