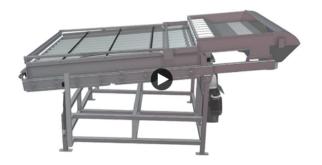

Click on the picture for more info about the Drum Grader.

## **Drum Grader**

- · Accurate grading.
- · High capacity.
- · Compact and easily adjustable.
- Gentle handling of fish fish welfare.

Click on the picture for more info about the 96 Fish Grader.

#### SMART GRADER

Number of tracks: 10
Length of rollers: 1,9m
Inlet pipe: 6-10" wide

Outlet diameters:Standard outlets are 152mmCapacity:2000-8000kg/h (salmon)Dimensions:2500 x 1800 x 1700mm

**Motor:** 2x 0,37 kW