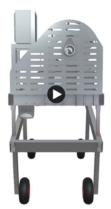

# 96 Fish Grader

- Accurate grading.
- · High capacity.
- · Compact and easily adjustable.
- Gentle handling of fish fish welfare.

Click on the picture above to go to the online video, or click here.

- High precision grading
- Electronic adjustment of grade size settings and grader tilt.
- Full width fish inlet for maximum spread of fish.
- Gentle handling of fish fish welfare.
- Can be connected to VAKI Cloud and VAKI SmartFlow.

## **96 FISH GRADER**

**Size range:** 0.2-100g

Capacity: up to 1000kg/hour

Weight: 150kg
Box length: 22cm
Outlets: 4

Power supply: 110or 240V 2amp

"Our Drum Grader from VAKI has increased our grading efficiency a great deal. We are very pleased with the possibility to grade in three categories instead of the usually two, as with the old hand grading system (the box grader). The grader is very gentle to the fish and is pumped into the grader instead of netting/ and handling as it is done with the old method.