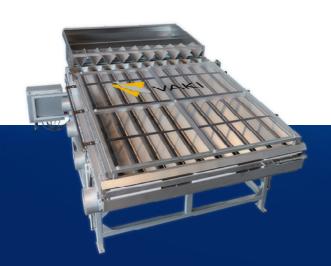

# VAKI FISH GRADERS

Smart Grader
Drum Grader
96 Fish Grader

Click on the picture for more info about the Smart Grader.

## **Smart Grader**

- High precision grading.
- Electronic adjustment of grade size settings and grader tilt.
- Full width fish inlet for maximum spread of fish.
- Gentle handling of fish fish welfare.
- Can be connected to VAKI Cloud and VAKI SmartFlow.

#### SMART GRADER

Number of tracks: 10
Length of rollers: 1,9m
Inlet pipe: 6-10" wide

Outlet diameters:Standard outlets are 152mmCapacity:2000-8000kg/h (salmon)Dimensions:2500 x 1800 x 1700mm

**Motor:** 2x 0,37 kW