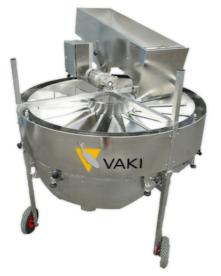

## **Drum Grader**

- · Accurate grading.
- · High capacity.
- · Compact and easily adjustable.
- Gentle handling of fish fish welfare.

Click on the picture for more info about the 96 Fish Grader.

# 96 Fish Grader

- Accurate grading.
- · High capacity.
- · Compact and easily adjustable.
- Gentle handling of fish fish welfare.

Click on the picture above to go to the online video, or click here.

- High precision grading
- Electronic adjustment of grade size settings and grader tilt.
- Full width fish inlet for maximum spread of fish.
- Gentle handling of fish fish welfare.
- Can be connected to VAKI Cloud and VAKI SmartFlow.

## **96 FISH GRADER**

**Size range:** 0.2-100g

Capacity: up to 1000kg/hour

Weight: 150kg
Box length: 22cm
Outlets: 4

Power supply: 110or 240V 2amp

"Our Drum Grader from VAKI has increased our grading efficiency a great deal. We are very pleased with the possibility to grade in three categories instead of the usually two, as with the old hand grading system (the box grader). The grader is very gentle to the fish and is pumped into the grader instead of netting/ and handling as it is done with the old method.