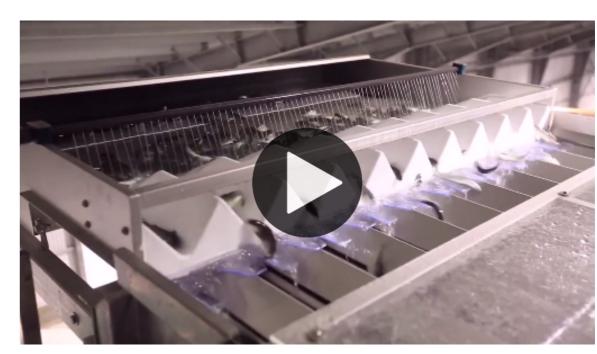

# VAKI FISH GRADERS

Smart Grader
Drum Grader
96 Fish Grader

Click on the picture for more info about the Smart Grader.

## **Smart Grader**

- High precision grading.
- Electronic adjustment of grade size settings and grader tilt.
- Full width fish inlet for maximum spread of fish.
- Gentle handling of fish fish welfare.
- Can be connected to VAKI Cloud and VAKI SmartFlow.