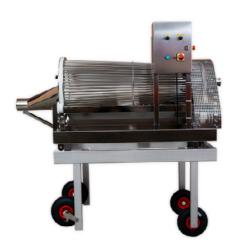

Click on the picture for more info about the Drum Grader.

## **Drum Grader**

- · Accurate grading.
- · High capacity.
- · Compact and easily adjustable.
- Gentle handling of fish fish welfare.

Click on the picture for more info about the 96 Fish Grader.

### **DRUM GRADER**

Made in 316L stainless steel and is fitted on a frame with 4 wheels which makes it easy to move between fish tanks.

Dimensions (LxWxH): 1800x845x1900 mm.

Inlet pipe: 2" camlock male.

Outlet pipes: D=105 mm.

**Power supply:** 10 amp 230V AC, 0,37 kW.

Control box with on/off buttons and an adjustable speed control.

Click on the picture to go to the interactive 3D-model.