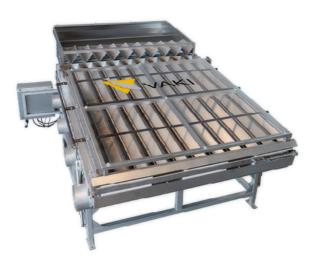

# VAKI FISH GRADERS

Smart Grader
Drum Grader
96 Fish Grader

Click on the picture for more info about the Smart Grader.

## **Smart Grader**

- High precision grading.
- Electronic adjustment of grade size settings and grader tilt.
- Full width fish inlet for maximum spread of fish.
- Gentle handling of fish fish welfare.
- Can be connected to VAKI Cloud and VAKI SmartFlow.

#### SMART GRADER

Number of tracks: 10
Length of rollers: 1,9m
Inlet pipe: 6-10" wide

Outlet diameters:Standard outlets are 152mmCapacity:2000-8000kg/h (salmon)Dimensions:2500 x 1800 x 1700mm

**Motor:** 2x 0,37 kW