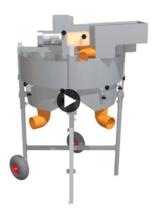

## **Drum Grader**

- · Accurate grading.
- · High capacity.
- · Compact and easily adjustable.
- Gentle handling of fish fish welfare.

Click on the picture for more info about the 96 Fish Grader.

### **DRUM GRADER**

Made in 316L stainless steel and is fitted on a frame with 4 wheels which makes it easy to move between fish tanks.

Dimensions (LxWxH): 1800x845x1900 mm.

Inlet pipe: 2" camlock male.

Outlet pipes: D=105 mm.

**Power supply:** 10 amp 230V AC, 0,37 kW.

Control box with on/off buttons and an adjustable speed control.

Click on the picture to go to the interactive 3D-model.